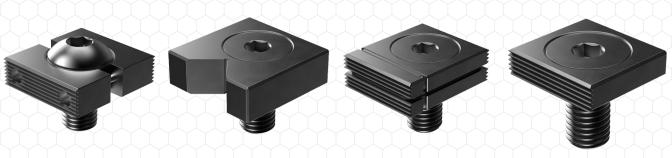

## Visit Carrlane.com to browse our Tiny Vise® Edge Clamps solutions!

Tiny Vise® Edge Clamps may appear simple, but offer many benefits. These mini edge clamps securely grip the side of a workpiece to keep the top clear for machining. The patented design features a slotted countersink to provide strong, reliable clamping force with the easy turn of a hex wrench. These compact clamps are ideal for fixturing multiple parts, small or large.