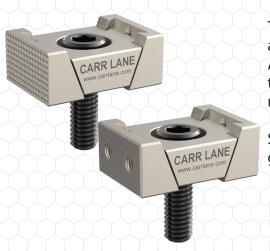

## Tiny Vise® Wedge Clamps

These clamps are made of Tool Steel heat treated to 30-35 Rc and are Nickel Plated for corrosion resistance.

Available in three sizes, from 5/16-18 up to a powerful 5/8-11 thread size with 11,240 lbs of clamping force (M8 to M16 in metric).

Styles shown here have both a serrated face (for maximum gripping) and a smooth face (to avoid marring finished parts).

Scan to browse our Tiny Vise®