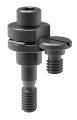

### **Captive Locating Screws**

- Captive Locating Screws can be used for Clamping and Locating when used with a Locking Pin Bushing or, when used with an Oversized-Bushing, can provide Clamping only.
- Captive products utilize a Spring Clip to retain the screw in the retracted position.
- Available in thread sizes from 1/4-20 to 1/2-13.
- Made in the USA.