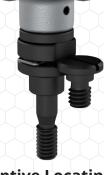

# Captive Products from Carr Lane Mfg.

Captive Locating Screws

Captive Locating Screws with Swivel-Washer Hand Knob Captive Clamping Pins with Knurled Knob

Use our Captive Parts Configurator to find the products that meet your needs!

#### **Captive Clamping Pins with Knurled Knob**

- Captive Clamping Pins have a steel knurled knob for tightening by hand and feature a complete thread stop; preventing intentional removal of the Pin from the Locking Pin Bushing.
- Can be used for Clamping and Locating when used with a Locking Pin Bushing or, when used with an Oversized-Bushing, can provide Clamping only.
- Captive products utilize a Spring Clip to retain the screw in the retracted position.
- Available in fine-thread sizes from #10-32 to 3/8-24.
- Made in the USA.