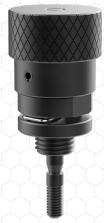

## **Locking-Pin Bushing**

Locking Pin Bushings are available in several styles:

- Slip-Fit Bushings are retained with a Lockscrew for ease of maintenance and a Slip-Fit for high Accuracy.
- Threaded Bushings provide for simple permanent installation but are available only with an Oversized ID.
- Oversized ID Bushings are suitable in applications that require Clamping Only.
- All Locking Pin Bushings feature retainer spring clip on the inside diameter, for use with all types of locking/captive pins and locating screws.
- Made in the USA.