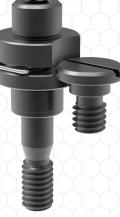

# Captive Products from Carr Lane Mfg.

Captive Locating Screws

Captive Locating Screws with Swivel-Washer Hand Knob Captive Clamping Pins with Knurled Knob

Use our Captive Parts Configurator to find the products that meet your needs!

### **Captive Locating Screws**

- Captive Locating Screws can be used for Clamping and Locating when used with a Locking Pin Bushing or, when used with an Oversized-Bushing, can provide Clamping only.
- Captive products utilize a Spring Clip to retain the screw in the retracted position.
- Available in thread sizes from 1/4-20 to 1/2-13.
- Made in the USA.

#### **Captive Locating Screws with Hand Knob**

- Captive Locating Screws with Hand Knob feature an anodized aluminum Hand Knob for tool-less clamping.
- Can be used for Clamping and Locating when used with a Locking Pin Bushing or, when used with an Oversized-Bushing, can provide Clamping only.
- Captive products utilize a Spring Clip to retain the screw in the retracted position.
- Available in thread sizes from 1/4-20 to 1/2-13.
- Made in the USA.