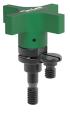

#### **Captive Locating Screws with Hand Knob**

- Captive Locating Screws with Hand Knob feature an anodized aluminum Hand Knob for tool-less clamping.
- Can be used for Clamping and Locating when used with a Locking Pin Bushing or, when used with an Oversized-Bushing, can provide Clamping only.
- Captive products utilize a Spring Clip to retain the screw in the retracted position.
- Available in thread sizes from 1/4-20 to 1/2-13.
- Made in the USA.