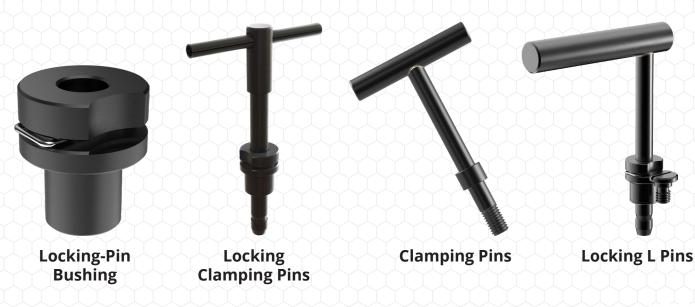

#### **Captive Clamping Pins with Knurled Knob**

- Captive Clamping Pins have a steel knurled knob for tightening by hand and feature a complete thread stop; preventing intentional removal of the Pin from the Locking Pin Bushing.
- Can be used for Clamping and Locating when used with a Locking Pin Bushing or, when used with an Oversized-Bushing, can provide Clamping only.
- Captive products utilize a Spring Clip to retain the screw in the retracted position.
- Available in fine-thread sizes from #10-32 to 3/8-24.
- Made in the USA.

#### Locking L Pins & Locking T Pins

- These pins, unlike other items in the Captive Product family, do not provide clamping, only locating but do eliminate the need for wire rope assemblies typically included in applications for standard L and T Pins.
- Captive products utilize a Spring Clip to retain the screw in the retracted position.
- Available in pin diameters from 3/16 to 1/2" (6 to 12mm in metric), most in a choice of several pin lengths.
- Made in the USA.

## **Locking-Pin Bushing**

Locking Pin Bushings are available in several styles:

- Slip-Fit Bushings are retained with a Lockscrew for ease of maintenance and a Slip-Fit for high Accuracy.
- Threaded Bushings provide for simple permanent installation but are available only with an Oversized ID.
- Oversized ID Bushings are suitable in applications that require Clamping Only.
- All Locking Pin Bushings feature retainer spring clip on the inside diameter, for use with all types of locking/captive pins and locating screws.
- Made in the USA.