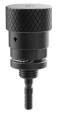

#### **Captive Clamping Pins with Knurled Knob**

- Captive Clamping Pins have a steel knurled knob for tightening by hand and feature a complete thread stop; preventing intentional removal of the Pin from the Locking Pin Bushing.
- Can be used for Clamping and Locating when used with a Locking Pin Bushing or, when used with an Oversized-Bushing, can provide Clamping only.
- Captive products utilize a Spring Clip to retain the screw in the retracted position.
- Available in fine-thread sizes from #10-32 to 3/8-24.
- Made in the USA.