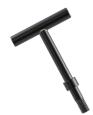

#### Locking L Pins & Locking T Pins

- These pins, unlike other items in the Captive Product family, do not provide clamping, only locating but do eliminate the need for wire rope assemblies typically included in applications for standard L and T Pins.
- Captive products utilize a Spring Clip to retain the screw in the retracted position.
- Available in pin diameters from 3/16 to 1/2" (6 to 12mm in metric), most in a choice of several pin lengths.
- Made in the USA.